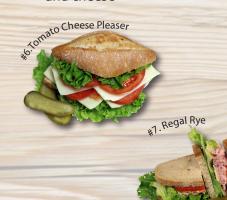

Toskana bun loaded with tomato slices and a selection of cheeses

- 7. Regal Rye.....\$15.50
  - EV25

Your choice of ham or turkey on two pieces of our German rye bread with tomato slices, lettuce, and cheese

- Pizza Panini... ...\$17.95 EV152 Salami, ham, onion, cheese, and red pepper spread grilled on German rye bread
- 9. Bavarian Melt.....\$16.95 EV145

Grilled village pretzel bun filled with ham, cheese, tomatoes, and roasted red pepper spread